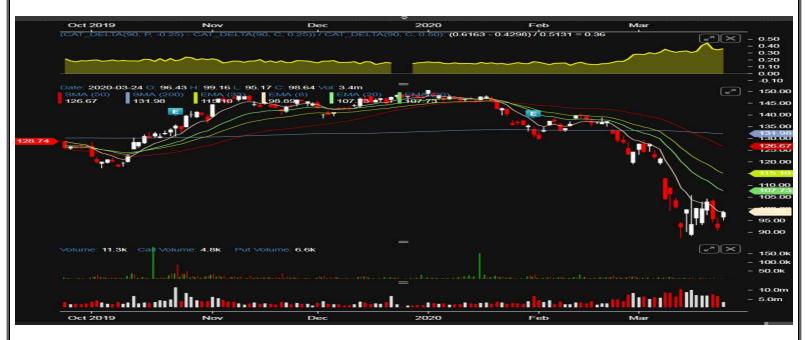

## Analysis:

**Caterpillar (CAT)** with sellers early of 2,400 June \$80 puts from \$4.90 to \$4.40 and follows sellers last week in the May \$90 puts over 1500X. CAT has seen some smaller size but high-dollar call buys over the last three weeks in the May \$125 calls, June \$125 calls, and August \$100 calls. Shares under pressure in 2020 and pulled back just above monthly trend support from the 2009 and 2016 lows. CAT is also bouncing just above the 10-year VPOC and this month's low at \$87.50 was right at VWAP from the March 2009 bottom. The \$50.22B company trades 9.38X earnings, 0.93X sales, and 13.5X FCF with a 4.5% yield. CAT was eyeing mid-double digit growth over the next two years but estimates that likely pull back quite a bit with the softness in the overall environment, especially energy. CAT has a solid balance sheet with over \$7B in cash and likely less at risk for a major restructuring than in the past. CAT has been re-opening facilities in Asia over the last week and management noting little if any supply chain disruptions as they get back online. Analysts have an average target for shares of \$136.50. Baird positive last week noting the company is better prepared now for downturn than in the past with a solid balance sheet and more diversified exposure. Stifel upgrading to Buy on 3-16 seeing much of the bad news pulled forward to the current year and priced in. They think CAT has structurally improved its cash flow profiles which should limit earnings downside. Short interest is 1.3%. Hedge fund ownership rose 1.5% in Q4. Sanders Capital and Glen Point notable buyers while activist Corvex with a new call position. CAT last saw insider buying in late 2018 around \$115.58 and \$155, the latter a more than \$775K buy.