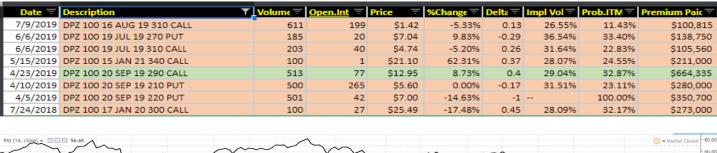

# **Earnings Preview**

Domino's Pizza (DPZ) will report earnings on Tuesday July 16 before the open with the Street looking for \$2.02 on \$836.92M in sales, a 7.4% increase Y/Y. Next quarter is guided to \$2.12/\$849.11 while the FY is \$9.42 and \$3.7B. Shares have closed lower three of the last four with an average closing move of 4.83% and a max move of 9.2%. 30-day IV is 34.7% and in the 85<sup>th</sup> percentile of its annual range. Skew is bearish with the 25-delta p/c at 13.9% vs 5.9% average. The \$11.53B company trades 25.8X earnings, 3.3X sales, and 58.5X FCF with a 0.92% yield. DPZ expects 16.3% and 14.2% EPS growth and 9.5% revenue growth over the next two years. DPZ has continued to shine within the restaurant sector despite tough comps in both 2017 and 2018 as their lead in digital and mobile ordering have given them a strong advantage. They've seen growth in both average ticket size as well as overall orders but US comps slowed given "aggressive" marketing of third party site like Grub Hub and DoorDash. Analysts have an average target for shares of \$297.75 with 13 buy ratings and 5 hold. CSFB out on 7-12 previewing earnings noting buy-side expectations for SSS are below sell-side consensus given headwinds from increasing competition from delivery aggregators. They also think the "Points for Pies" promo in late 1Q/early 2Q is potentially a near-term drag. If SSS accelerate from Q1, investor sentiment will increase in hitting 4%+. They remain positive on DPZ's long-term story as one of the few companies in restaurants with a balanced growth algorithm comprised of positive traffic, healthy average ticket and global unit growth. Maxim positive on 7-12 seeing EPS growth accelerating in 2020. The firm expects the management to address its "fortressing" strategy that will allow the company to pick up market share given the ongoing troubles at Papa John's (PZZA). MSCO on 7-11 seeing less risk from 3<sup>rd</sup> party delivery than some believe. The firm thinks there's a 1%-2% impact on same-store sales but DPZ still has an opportunity to grow its current U.S. store base of about 5,900 to at least 8,000-9,000 units over time. OTR Global cautious on 7-11 citing checks which indicate weaker sales impacted by heavy coupon use and lack of menu innovation. Short interest is 6.1% and dropping recently from 9% in in mid-June. Hedge Fund ownership fell 5.3% last quarter. Tiger Global, Fisher Asset Management, and Melvin Capital notable holders. On the chart, shares trading in a narrow weekly bull flag under \$290 with a breakout targeting \$310 on the upside. Shares are basing on the daily above the 50-day MA and back above cloud resistance and the YTD VPOC on Friday. MACD is nearing a bullish crossover.