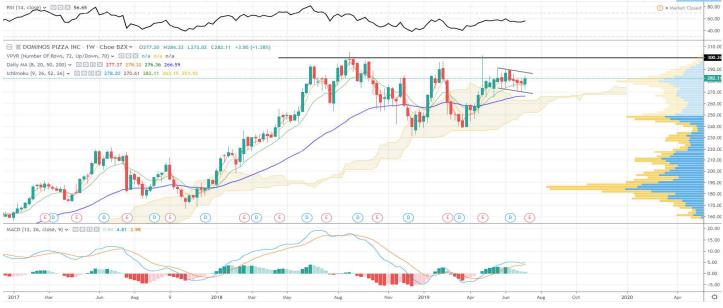

# **Earnings Preview**

Domino's Pizza (DPZ) will report earnings on Tuesday July 16 before the open with the Street looking for \$2.02 on \$836.92M in sales, a 7.4% increase Y/Y. Next quarter is guided to \$2.12/\$849.11 while the FY is \$9.42 and \$3.7B. Shares have closed lower three of the last four with an average closing move of 4.83% and a max move of 9.2%. 30-day IV is 34.7% and in the 85<sup>th</sup> percentile of its annual range. Skew is bearish with the 25-delta p/c at 13.9% vs 5.9% average. The \$11.53B company trades 25.8X earnings, 3.3X sales, and 58.5X FCF with a 0.92% yield. DPZ expects 16.3% and 14.2% EPS growth and 9.5% revenue growth over the next two years. DPZ has continued to shine within the restaurant sector despite tough comps in both 2017 and 2018 as their lead in digital and mobile ordering have given them a strong advantage. They've seen growth in both average ticket size as well as overall orders but US comps slowed given "aggressive" marketing of third party site like Grub Hub and DoorDash. Analysts have an average target for shares of \$297.75 with 13 buy ratings and 5 hold. CSFB out on 7-12 previewing earnings noting buy-side expectations for SSS are below sell-side consensus given headwinds from increasing competition from delivery aggregators. They also think the "Points for Pies" promo in late 1Q/early 2Q is potentially a near-term drag. If SSS accelerate from Q1, investor sentiment will increase in hitting 4%+. They remain positive on DPZ's long-term story as one of the few companies in restaurants with a balanced growth algorithm comprised of positive traffic, healthy average ticket and global unit growth. Maxim positive on 7-12 seeing EPS growth accelerating in 2020. The firm expects the management to address its "fortressing" strategy that will allow the company to pick up market share given the ongoing troubles at Papa John's (PZZA). MSCO on 7-11 seeing less risk from 3<sup>rd</sup> party delivery than some believe. The firm thinks there's a 1%-2% impact on same-store sales but DPZ still has an opportunity to grow its current U.S. store base of about 5,900 to at least 8,000-9,000 units over time. OTR Global cautious on 7-11 citing checks which indicate weaker sales impacted by heavy coupon use and lack of menu innovation. Short interest is 6.1% and dropping recently from 9% in in mid-June. Hedge Fund ownership fell 5.3% last quarter. Tiger Global, Fisher Asset Management, and Melvin Capital notable holders. On the chart, shares trading in a narrow weekly bull flag under \$290 with a breakout targeting \$310 on the upside. Shares are basing on the daily above the 50-day MA and back above cloud resistance and the YTD VPOC on Friday. MACD is nearing a bullish crossover.