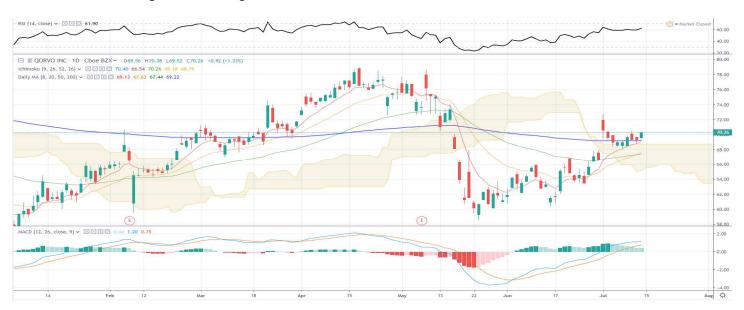

## **Weekly Open Interest Radar**

**Qorvo (QRVO)** shares are consolidating in a small range above the rising 8-EMA after gapping higher recently. QRVO has room back up to \$75 from April and has seen buyers active recently in the August \$70 and \$75 calls. The November \$72.50 calls and August \$70 calls also with buyers in May.

**Trade to Consider**: Long the **QRVO** August \$70 Calls for \$3.80 or Better