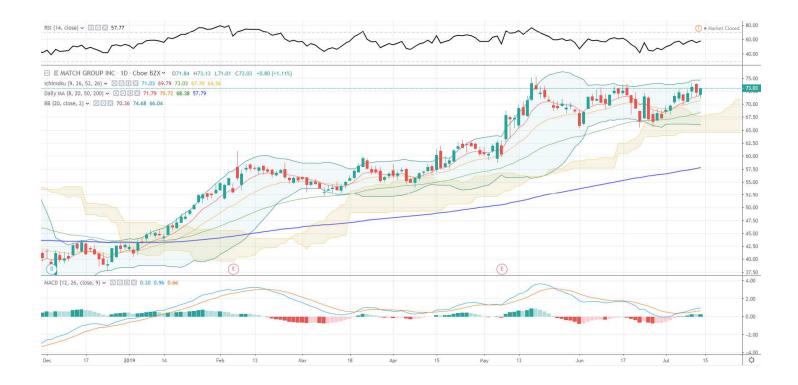

# **Weekly Options Technical Trade Set-Up**

| Ticker        | MTCH    |  |  |
|---------------|---------|--|--|
| Trigger Level | \$74    |  |  |
| Call/Put      | Calls   |  |  |
| Strike        | \$70    |  |  |
| Target        | \$77.50 |  |  |
| Stop          | \$71    |  |  |