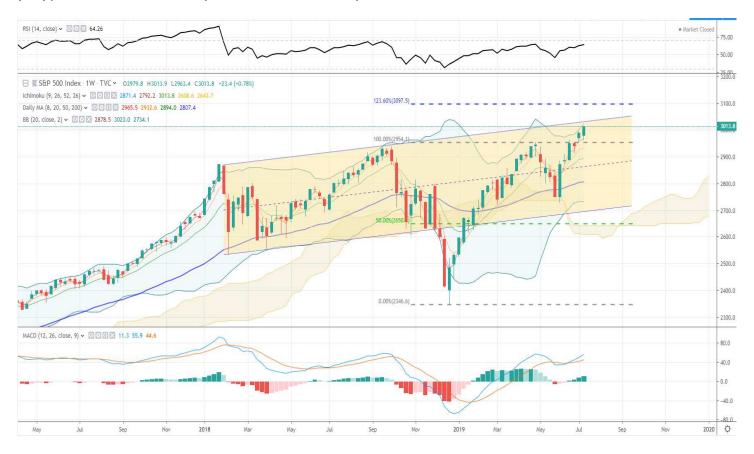

# OptionsHawk

The **S&P 500 (SPX)** continued its march to all-time highs above 3,000 this week after Jerome Powell calmed market nerves around a rate cut in July. The 8-EMA remains supportive on shallow dips without a close below that level in eleven sessions and down near 2987 on Friday. We're up near the high-end of the weekly Bollinger bands as well as key trend levels around 3,020/3,030, potential spots for a consolidation or pullback. The next important Fib extension is above at 3,097.50 and then 3,100 from the recent 10-week consolidation. On the monthly, a notable bullish MACD crossover emerging with the recent strength. Support below is at the rising 20-day around 2,954 and then 2,945 which aligns with the April highs. **Gold (GLD)** continues to consolidate in a bull flag with support Friday at the 8-EMA. **Bonds (TLT)** pulled back to their 50-day MA which held on Friday.