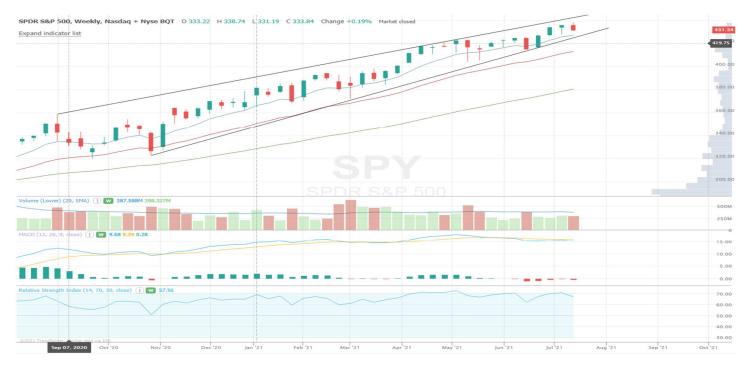

## **Technical Market View**

The **S&P 500 (SPX)** snapped a three-week winning streak last week while the **Russell (IWM)** underperformed with its lowest weekly close since January as inflations concerns and a correction in energy weighed. Momentum has clearly shifted towards bears recently with Friday's engulfing day and the weak breadth. And, we have the broader weekly rising wedge to watch with plenty of downside potential below 4,150. On Friday, the S&P broke through the key 4,335 level on Friday and outside of the recent balance area and now into a low-volume node that stretches back to 4,255. VPOC for the year is further down at 4,182. Short-term momentum has turned bearish with the 8-EMA sloping down but the 21-day (4,309) and 55-day (4,230) continue to slope higher and areas of interest for bulls to potentially step in. The top of June value is also important support at 4,248.25. A bullish reversal and snapback would target July VPOC at 4,359 and then recent highs.