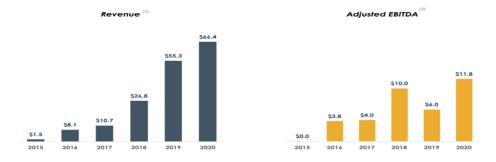

CSSE currently has a market cap of \$572M and trades 4.8X EV/Sales and 21X EBITDA with revenues seen rising 69% in 2021 and 32% in 2022 while EBITDA growing 210% and 39% respectively. CSSE estimates see Adjusted EBITDA margins in the 22-25% range the next few years and growing to above 30%. CSSE has a solid balance sheet with Debt/Capital ratio of just 0.4X. CSSE has a revenue share for content with more than 100 content producers while 12% of the portfolio is full controlled as high-margin content and it utilizes a low-risk content acquisition model. It sees original & exclusive content reaching 20% of the mix by year-end 2021 which brings high CPMs from sponsors. "Going for Broke" produced by Ashton Kutcher has been one of its most successful titles. It has a big lineup of originals & exclusives being released the next two quarters. CSSE is also launching a third AVOD soon that adds a female focused network.