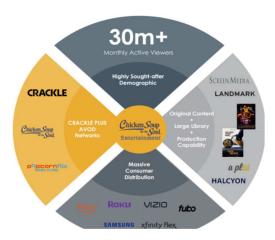

Chicken Soup for the Soul Entertainment, Inc.is a leading streaming video-on-demand (VOD) company that operates Crackle Plus, a portfolio of ad-supported and subscription-based VOD networks, Screen Media, a subsidiary that acquires and distributes content, and a number of affiliates that produce and co-produce original content. Crackle Plus is comprised of unique networks, each delivering popular and original premium content focused on different themes such as family, kids, horror and comedy. As of December 31, 2020, Crackle Plus served more than 30 million monthly active visitors through many distribution platforms including Roku, Amazon Fire, Vizio and others. For the period ended December 31, 2020, viewers of Crackle Plus networks have access to more than 10,800 films and 22,000 episodes of licensed or company-owned original or exclusive programming. The Company's original and exclusive programming made up approximately 18.4% of total ad impressions served in 2020. Screen Media manages one of the industry's largest independently owned television and film libraries consisting of approximately 1,350 feature films and 275 episodes of television programming. Screen Media also acquires between 10 and 20 new films each year. Screen Media provides content for the Crackle Plus portfolio and also distributes its library to other exhibitors and third-party networks to generate additional revenue and operating cash flow.