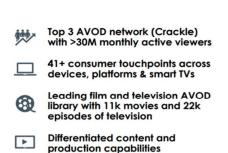

Chicken Soup for the Soul Entertainment, Inc.is a leading streaming video-on-demand (VOD) company that operates Crackle Plus, a portfolio of ad-supported and subscription-based VOD networks, Screen Media, a subsidiary that acquires and distributes content, and a number of affiliates that produce and co-produce original content. Crackle Plus is comprised of unique networks, each delivering popular and original premium content focused on different themes such as family, kids, horror and comedy. As of December 31, 2020, Crackle Plus served more than 30 million monthly active visitors through many distribution platforms including Roku, Amazon Fire, Vizio and others. For the period ended December 31, 2020, viewers of Crackle Plus networks have access to more than 10,800 films and 22,000 episodes of licensed or company-owned original or exclusive programming. The Company's original and exclusive programming made up approximately 18.4% of total ad impressions served in 2020. Screen Media manages one of the industry's largest independently owned television and film libraries consisting of approximately 1,350 feature films and 275 episodes of television programming. Screen Media also acquires between 10 and 20 new films each year. Screen Media provides content for the Crackle Plus portfolio and also distributes its library to other exhibitors and third-party networks to generate additional revenue and operating cash flow.