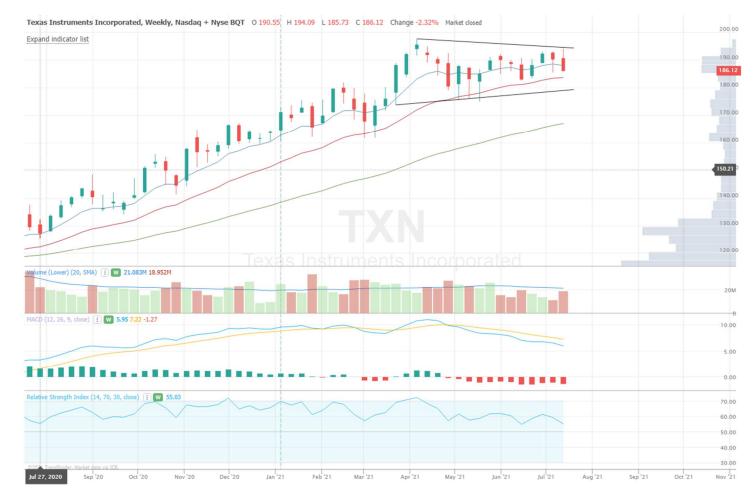

## **Earnings Preview**

TI (TXN) reporting earnings on Wednesday 7/21 after the close with the Street looking for \$1.85 on \$4.358B in sales. Next quarter is guided to \$1.97 on \$4.58B in sales while the FY is \$7.45 and \$17.54B, a 21.3% increase Y/Y. Shares have traded lower in four straight with an average closing move of 4.5% and a max move of 7.48%. The current implied move is 3.22%. Options flow has been mixed recently but does have a lot of large bullish positions in longer-dated expirations including a buyer in the January \$180 calls and put sales in the June 2022 \$175 and \$150 strikes. On the chart, TXN is very coiled on a weekly timeframe under \$195 and above the \$181.50 level. A breakout has room to run at new highs to \$205. A sell-off of around 5% would target the 200-day at \$173. The \$170B company trades 23.68X earnings, 11X sales, and 25.5X cash with a 2.2% yield. TXN is benefiting from a recovery in the industrial markets while automotive remains challenging given the ongoing challenges coming out of the pandemic. They have been adding incremental capacity throughout the year with more 300mm wafer fab coming online next year and a recent \$900M buy of Micron's Lehi, Utah semiconductor factory. Analysts have an average target for shares of \$194 with a Street High \$240. Citi raising estimates last week citing continued automotive and industrial strength and expects the stock to trade higher following its earnings report on earnings upside combined with low sentiment. Keybanc raising their target for shares on 7/6 as feedback from the supply chain regarding a concerted push to drive increased EV adoption in China and alternative energy should support outsized consumption of power semiconductors and should be a tailwind for TXN. Short interest is 1.5% and down recently from around 2%. Hedge fund ownership fell 2.5% in Q1. In February, a director bought \$1M in stock on the open market at \$166.91, the largest open market buy in some time.