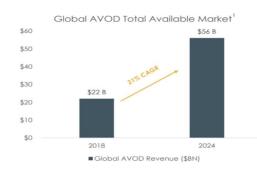

According to industry projections, the U.S. market for AVOD network revenue is expected to increase from \$26.6 billion in 2020 to \$53.5 billion in 2025. At the same time, advertising spending on linear television networks is expected to decline as more viewers transition from pay television subscriptions to online video viewing. For these reasons, interest in the AVOD business model is increasing, evidenced by traditional linear network operators increasingly seeking to acquire or launch AVOD networks to maintain access to viewers making this transition.