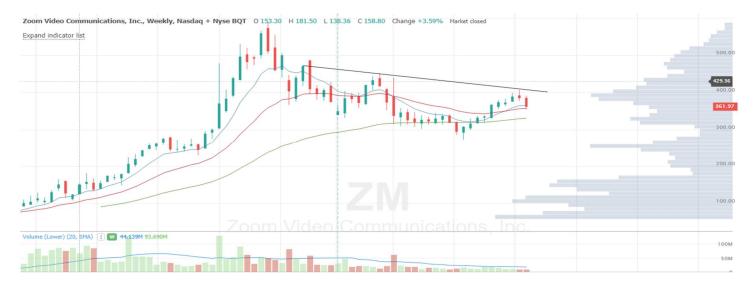

## **Weekly Open Interest Radar**

**Zoom Video (ZM)** shares pulling back just above the rising 50-MA, the top of March value, and recent four-month base breakout setting up a nice risk/reward for a run back near the highs for the year. ZM made a huge run in 2020 up to \$550 and pulled back to the 50% retracement where it has consolidated for much of 2021 and recently forming the right side of a broader basing pattern. A move above \$400 has room to \$450 and then ultimate back near those prior highs. ZM has seen buyers in the August \$500 calls recently, over 5000X, while the September \$400 puts sold to open in size. The February 2022, June 2022 and January 2023 options also active with bullish flows.

Trade to Consider: Long the ZM September \$400/\$450 Call Spread for \$9 or Better