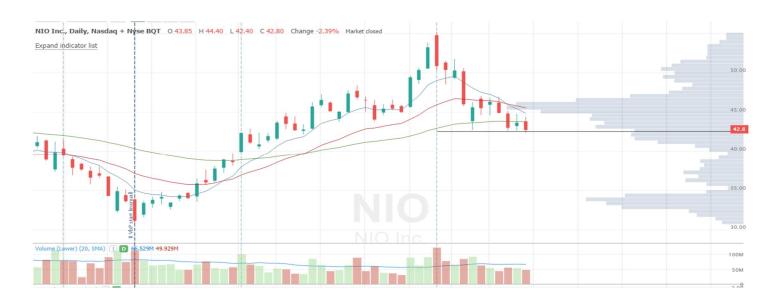

## **Weekly Options Technical Trade Set-Up**

| Ticker        | NIO     |
|---------------|---------|
| Trigger Level | \$41.50 |
| Call/Put      | Puts    |
| Strike        | \$42    |
| Target        | \$39.50 |
| Stop          | \$43.50 |