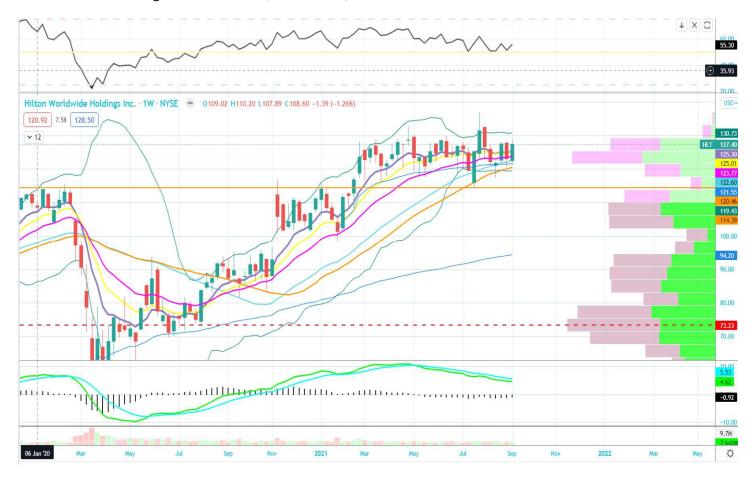

# **Weekly Open Interest Radar**

Hilton (HLT) a name showing up on multiple bullish technical scans this week with strength following its recent successful test of the rising 200-day moving average. HLT has been in a tight weekly consolidation since February with weekly RSI holding the 50 level nicely and MACD trying to work back to positive territory. HLT has seen size buys in October and November calls throughout this consolidation and may be setting up for a push above key resistance at \$129.50 as travel reopens into year-end. HLT is a capital-light company that generates its revenue primarily from fees charged to hotel owners under management and franchise contracts, as well as from fees associated with license agreements. HLT has long been our best-in-class play for Hotels and is positioned well for the ongoing recovery in travel with improving booking trends. HLT delivered solid trends last quarter nearly getting back to 2019 levels across key metrics and has a strong development pipeline.

Trade to Consider: Long the HLT October \$125 Calls at \$6