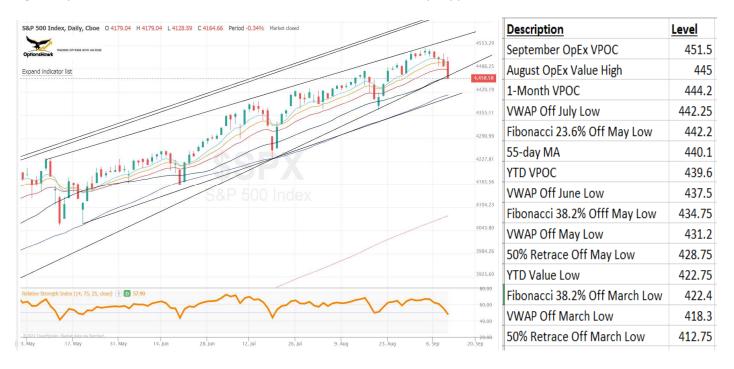

#### **Technical Market View**

**S&P (SPX)** closed the week poorly breaking below all of its shorter-term moving averages and looking at the rising 55-day moving average that aligns with the OpEx-week lows from May and July trend support near 4415 as potential support early this week. A bullish inflection would occur on a move back above 4535 and set up for a higher-high. The **SPY** 444.2 level is 1-month VPOC and there is a small gap to fill at 443.75, a level we could see act as support on a weak start to the week. Other notable levels are provided below and really into this week have to be cautious with the sell-signal in place and look for a nice 195-minute reversal candle off a key support.

## Market Sentiment/Breadth

AAII Sentiment for the week ended 9/8 was 38.9% Bullish to 27.2% Bearish, a sharp jump in Neutral to 33.9% from 23.2% the week prior while Bearish below its historical average and at a 1-month low. NAAIM Exposure Index dipped to 84.68, a three-week low, though remains elevated above the 81.2 quarterly average. Lipper Fund Flows showed \$1.1B of equity fund inflows for the week after \$12.7B the week prior. CNN's Fear & Greed Index closed the week at 34, an indication of Fear in the market with the VIX surging to close the week near 21. CBOE's Put/Call ratio 50-day moving average at 0.51 is at the highest level of 2021. As of Friday's close we had 190 new highs to 59 new lows while 56% of stocks are above the 200-day moving average and 46.5% above the 50-day. S&P 500 stocks below the 50-day is below the mid-August sell-off level yet the overall market is higher, a bearish divergence. NYSI broke back under its 8-day moving average to close the week along with the S&P closing under its 8-MA, a sell signal in effect. NYSE Cumulative A/D pulled back but remains above the 89-day EMA, so no fresh sell-signal and the only sell signal with that indicator came just ahead of the March 2020 drawdown. NYMO finished the week -24.25, a slightly oversold market. TRIN is not yet giving any new signals, the 55-MA is 1.098. The VIX/VXV ratio pushed up to 0.9 to close the week, with a reading above 1 often a short-term buy signal.