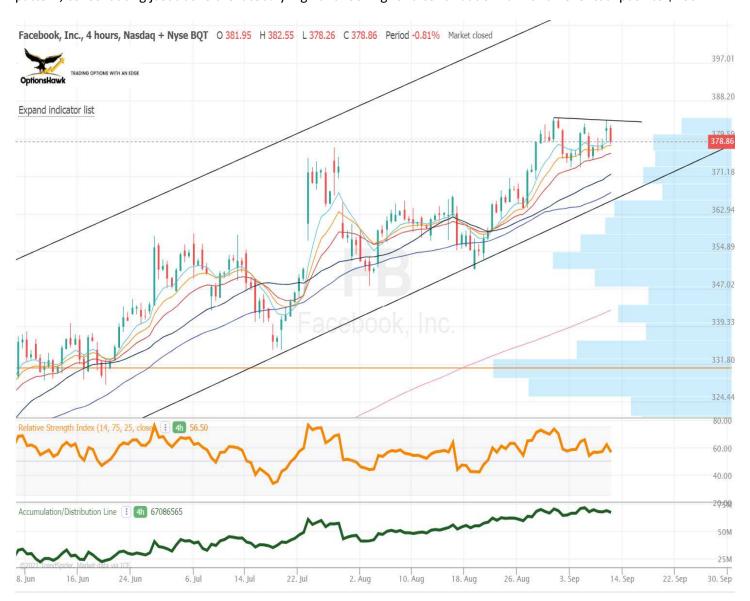

# **Weekly Options Technical Trade Set-Up**

| Ticker        | FB       |
|---------------|----------|
| Trigger Level | \$382.50 |
| Call/Put      | Calls    |
| Strike        | \$385    |
| Target        | \$388    |
| Stop          | \$378.5  |

**Facebook (FB)** setting up with a nice bull flag on the 4 hour chart with plenty of room to run in the larger rising channel pattern, consolidating just above the late July high and looking for a continuation run for an eventual push to \$400.