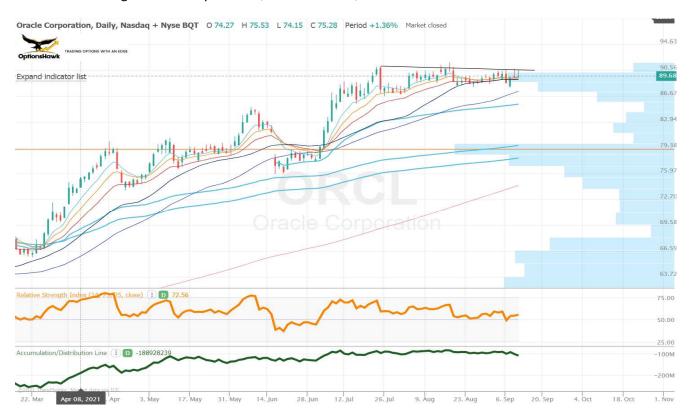

## **Earnings Preview**

Oracle (ORCL) will report earnings 9/13 after the close with the Street consensus at \$0.97 EPS and \$9.77B in Revenues (+4.3%) and Q2/FY22 seen at \$1.08/\$10.25B and \$4.61/\$42.27B. ORCL shares have closed lower six of its last eight reports with an average max move of 8.8%. The \$250B Software company trades 17.55X Earnings, 6.8X EV/Sales and 23.4X FCF with a 1.43% yield. ORCL forecasts see revenues growth of 4-5% the next two years, a slower growth name that has moved into faster growth cloud areas while the legacy business weighs on overall numbers. ORCL is a transformation story as they slowly shift their massive legacy on-premise licenses and hardware presence into the cloud and plenty of long-term runway with just 30% converted so far. ORCL recognizes that they've been late to the trend but sees a massive opportunity in the multi-trillion dollar public cloud space and while on the enterprise side they can leapfrog peer SAP. ORCL strength has been led by strong growth in Fusion ERP at 27%, NetSuite at 22%, and HCM at 21%. ORCL's increased investments in sales and marketing as well as R&D have weighed on EPS and FCF. Oracles focus for several years now has been on organic development and creating tighter integration and innovation within its laaS, PaaS, SaaS stack. The company has not made major acquisitions for several years. The net result of this strategy has been a steady deceleration in revenue growth. Half of Oracles business is stable (maintenance), about a quarter is declining and a quarter is growing. Analysts have an average target of \$82 and short interest is low at 2.2% of the float. BAML out with a note on 9/9 noting that partners suggest steady deal activity in the Apps/Cloud business and has a \$95 target on shares. Jefferies raised its target to \$95 last week from \$80. KeyBanc raised its target to \$100 in July on a positive CIO survey. On the chart ORCL shares are forming a tight bull flag below the \$90.50 level with potential for an upside move to \$100 though shares fairly overbought on the weekly view with MACD fading. The \$85.50 a level to watch for support on weakness as VWAP from the June sell-off low while \$80 is a significant support level. ORCL options are pricing in a 5.2% move on earnings with 30-day IV Skew at +0.7 compares to the +0.5 52-week average. ORCL has seen mixed flows though has 30,000 September \$90 calls sitting in OI from some large buys in mid-July. ORCL also has more than 10,000 September \$87.50 puts in OI from size buys in mid-July while 2000 December \$85 puts sold to open on 8/16 in a notable trade.